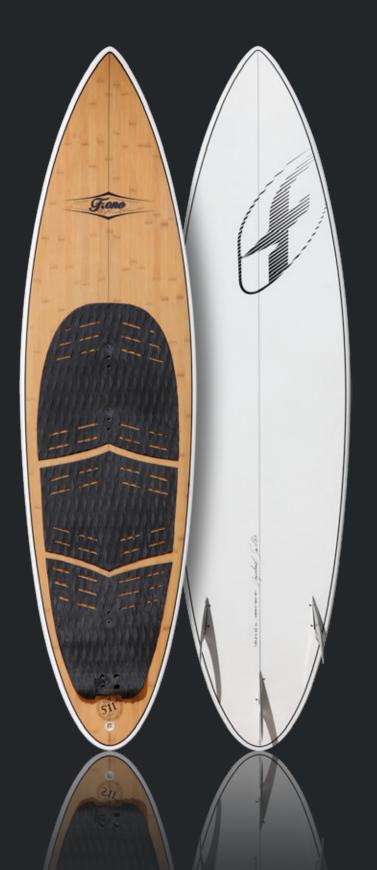

Using all our experience in the design of kitesurf boards, we have designed this new 5'11" model to make the discipline even more accessible.

Its optimized design with bamboo deck, coupled with an easy to ride and intuitive shape make it a perfect board to start surfing as well as an excellent strapless board for more experienced riders.

## **BAMBOO DECK**