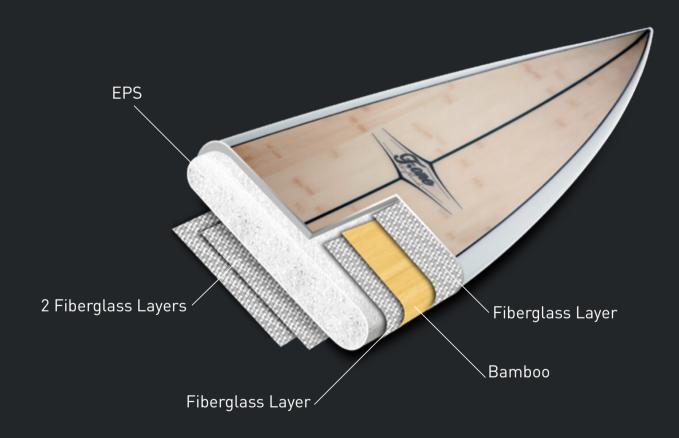

ng as well as an excellent strapless board for more experienced riders.

The 5'11" has a very easy and natural feel when initiating turns and provides quick response and a true surf feel.

With slightly more volume than the boards of the full bamboo range, the new 5'11" is more forgiving. Its rocker and single concave bottom ensure early planing and reassuring control at speed.

Its dimensions provide enough volume to smooth the learning of strapless riding and allows more experienced riders to try new tricks



## **DIMENSIONS**

| Length | 5'11'' | 180 cm |
|--------|--------|--------|
| Width  | 18''   | 46 cm  |
| Volume | 27 L   |        |

## **EQUIPMENT**

DFS® fins

DFS® Box compatible with FCS® fins

Full pads
Surfboard featuring inserts
Straps not included



## **BAMBOO DECK**